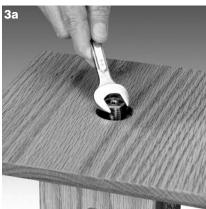

#### 3 To make Plant Stand Top

- a Screw the Threaded Stud fastener onto the screw with hex end up and the threaded section down, using a ½" socket to tighten
- b Place closure piece into the hole above the threaded stud

### 4 To make Paschal Candle Top

a Screw the Threaded Stud fastener onto the screw with the hex end down and the threaded section up, using a ½" socket to tighten