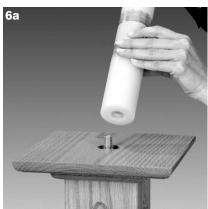

#### 6 Install Candle

- a Almy Liquid Paschal Candles can be secured to the stand by screwing them directly onto the Threaded Stud OR
- **b** Liquid Paschal Candles or Wax Paschal Candles can be inserted into the optional brass socket