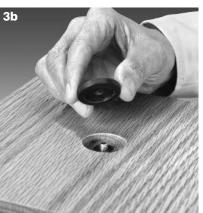

#### 3 To make Plant Stand Top

- a Screw the Threaded Stud fastener onto the screw with hex end up and the threaded section down, using a ½" socket to tighten
- b Place closure piece into the hole above the threaded stud