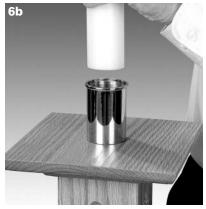

#### 6 Install Candle

- a Almy Liquid Paschal Candles can be secured to the stand by screwing them directly onto the Threaded Stud OR
- **b** Liquid Paschal Candles or Wax Paschal Candles can be inserted into the optional brass socket