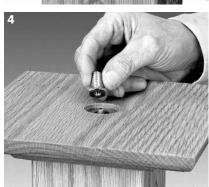

#### 2 Attach Top to Shaft

- Place stand on its base
- b Remove washer and threaded stud fastenings from screw on top of shaft
- c Place Top (with 8%" x 8%" surface up and chamfered edges down) onto screw and rotate so that top fits on alignment pin on top of shaft
- d Place washer on screw to secure Top