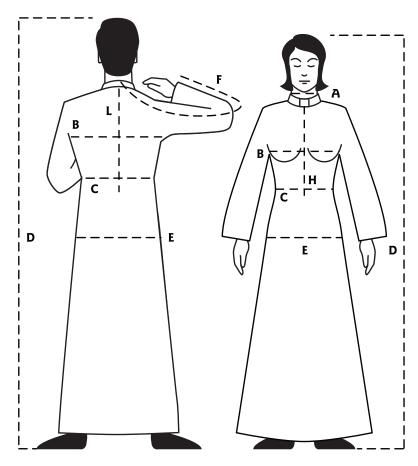

#### PERSONAL MEASUREMENTS

For good, comfortable fit, please provide current measured body dimensions. Have your measurements taken by another, using the guidelines below — do not measure yourself. We are pleased to provide complimentary measuring aids, on request.

- **A COLLAR/NECK** Wrap a measuring tape around lower part of neck, not too tight. Inches = size. Or check the neck size in the label in a dress shirt that fits comfortably and specify that.
- **B** CHEST/BUST Measure around fullest part of chest keeping tape under arms and around shoulder blades. Measure "loosely", with a couple of fingers under the tape. Women, please note that bra size is not chest size please measure. Inches = size.
- **C WAIST** Measure at level of bellybutton (above usual waistline, particularly for men), over a shirt. Measure "loosely", with a couple of fingers under the tape. Inches = size.
- **D HEIGHT** Stand in stocking feet with heels and back against wall. Mark height on wall and measure from mark to the floor. Inches=height.
- **E HIP** Measure around fullest part of hip and seat. Measure "loosely", with a couple of fingers under the tape. Inches = size.
- **F SLEEVE LENGTH** Bend elbow and measure from center back of neck, over shoulder to elbow and wrist bone. Inches=size.
- **H Front Length to Waist** Measure from base of collar down front to the bottom of the belt line. Inches=size.
- I HEAD Wrap flexible measuring tape around largest part of head, about 1" above eyebrows. Read tape to nearest 1/8". Almy will convert to the correct hat size.
- J COLLAR HEIGHT Note the height at the front of your clerical collar—usually 1", 14" or 1½".
- **K COLLAR OPENING** Indicate the width of the collar opening you prefer on custom tailored cassocks or rabats. Almy standards are 1" for Roman styles, 2" for Anglican styles.

Please, note on the order form any special information our tailors should take into account when preparing your garment. Thank you.

- L BACK LENGTH TO WAIST Measure from bottom of shirt collar down center of back to belt line. Inches=length to waist.
- **M Wrist** Measure around widest part of wrist for writing hand. Inches=size.