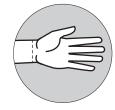

- **A COLLAR/NECK** Wrap a measuring tape around lower part of neck, not too tight. Inches = size. Or check the neck size in the label in a dress shirt that fits comfortably and specify that.
- **B** CHEST/BUST Measure around fullest part of chest keeping tape under arms and around shoulder blades. Measure "loosely", with a couple of fingers under the tape. Women, please note that bra size is not chest size please measure. Inches = size.
- **C WAIST** Measure at level of bellybutton (above usual waistline, particularly for men), over a shirt. Measure "loosely", with a couple of fingers under the tape. Inches = size.
- **D HEIGHT** Stand in stocking feet with heels and back against wall. Mark height on wall and measure from mark to the floor. Inches=height.
- **E HIP** Measure around fullest part of hip and seat. Measure "loosely", with a couple of fingers under the tape. Inches = size.
- **F SLEEVE LENGTH** Bend elbow and measure from center back of neck, over shoulder to elbow and wrist bone. Inches=size.
- **H Front Length to Waist** Measure from base of collar down front to the bottom of the belt line. Inches=size.
- I HEAD Wrap flexible measuring tape around largest part of head, about 1" above eyebrows. Read tape to nearest 1/8". Almy will convert to the correct hat size.
- J COLLAR HEIGHT Note the height at the front of your clerical collar—usually 1", 14" or 1½".
- **K COLLAR OPENING** Indicate the width of the collar opening you prefer on custom tailored cassocks or rabats. Almy standards are 1" for Roman styles, 2" for Anglican styles.

Please, note on the order form any special information our tailors should take into account when preparing your garment. Thank you.

- L BACK LENGTH TO WAIST Measure from bottom of shirt collar down center of back to belt line. Inches=length to waist.
- **M Wrist** Measure around widest part of wrist for writing hand. Inches=size.